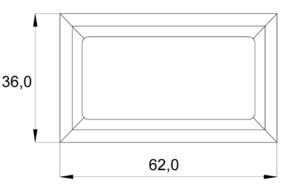

## HR Voltage Indicator: CVI-E

The Voltage Indicator is designed for to use with MV capacitive voltage divider devices to indicate system power status.

## CVI-E VOLTAGE INDICATOR

## **Features:**

- System monitoring with safety (HR System)
- •No auxiliary power is needed for voltage detection
- Bright and long-life LED to indicate
- Easy for installation and maintenance
- •4 connection leads for measuring at front panel
- Economical alternative

## **Technical Parameters:**

**1.**Operating voltage : 2kV-40kV with capacitive voltage divider

**2.**Rated frequency : 50Hz or 60Hz **3.**Ambient temperature range : -25°C to +55°C

**4.**Protection class : IP20

**5.**Dimension : 36 x 62 x 45mm

**6.**Weight : 0,05kg